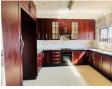

#### SR5890

3

This modern and secure 3-bedroom home in Pilane is available for rent immediately at P8,000 per month, with an equivalent security deposit. This beautifully designed property features a spacious master bedroom complete with a walk-in closet, private bathroom (with shower, tub, toilet, and wash basin), and an exclusive sliding-door entry, filling the room with natural light. The other two bedrooms are air-conditioned and fitted with ample storage. Inside, the layout includes a fully-fitted kitchen, a dining area, a cozy lounge, a guest toilet, and a common bathroom with a bathtub, shower, and vanity. Every detail of this home has been carefully considered to offer modern convenience and style.