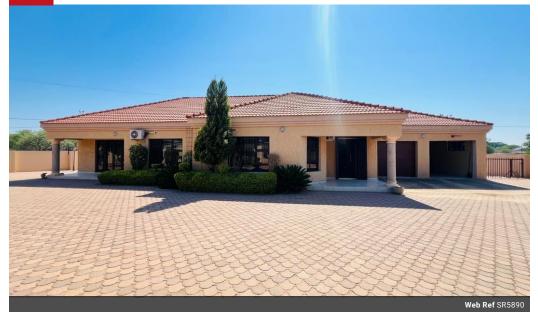

### Modern & Secure 3-Bedroom Rental Oasis in Pilane - Available Immediately!

#### SR5890

3

This modern and secure 3-bedroom home in Pilane is available for rent immediately at P8,000 per month, with an equivalent security deposit. This beautifully designed property features a spacious master bedroom complete with a walk-in closet, private bathroom (with shower, tub, toilet, and wash basin), and an exclusive sliding-door entry, filling the room with natural light. The other two bedrooms are air-conditioned and fitted with ample storage. Inside, the layout includes a fully-fitted kitchen, a dining area, a cozy lounge, a guest toilet, and a common bathroom with a bathtub, shower, and vanity. Every detail of this home has been carefully considered to offer modern convenience and style.

#### Pets Allowed Yes Interior Exterior Bedrooms 3 Garages 2 2 Yes Bathrooms Security Kitchens 1 Dom. Accom. 1 Recep. Rooms 2 Pool No Furnished No Views False

https://www.seeff.co.bw