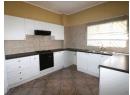

Property Features

3 Spacious Bedrooms – Including a master ensuite with built-in wardrobes.

Modern Kitchen - Fully fitted with ample storage and quality finishes.

Open-Plan Lounge & Dining Area – Bright and airy, ideal for entertaining or relaxing.