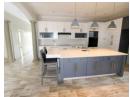

## Spectacular family home with cottage.

MDA5476
Main house has 3 bedrooms, main ensuite and 2 bedrooms share a full bathroom. Large open plan lounge, dining room and open plan kitchen, separate scullery, formal dining and a great entertainment enclosed patio with braai. Garden to envy with large pool, a separate self contained cottage. In addition plenty of parking area and a generator. Secure estate of Mochudi loop.