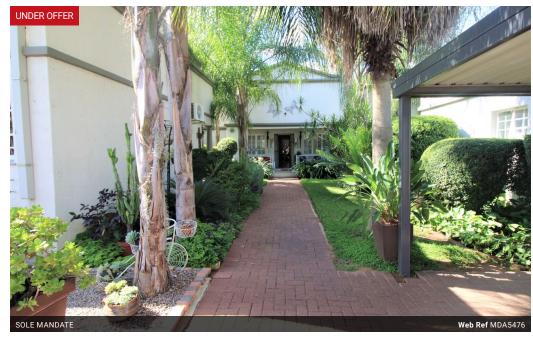

## Spectacular family home with cottage.

MDA5476
Main house has 3 bedrooms, main ensuite and 2 bedrooms share a full bathroom. Large open plan lounge, dining room and open plan kitchen, separate scullery, formal dining and a great entertainment enclosed patio with braai. Garden to envy with large pool, a separate self contained cottage. In addition plenty of parking area and a generator. Secure estate of Mochudi loop.

Just beautifully presented and lucky the family that occupies, will not be on the market for long.

In a secure now guarded estate in Phase 2 Phakalane.