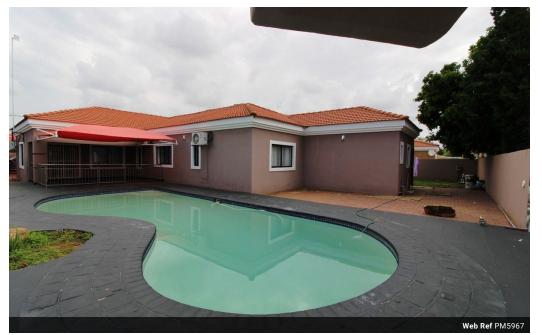

#### PM5967

Offering 3 spacious bedrooms, 2 full bathrooms, lovely open living spaces, fitted kitchen, veranda overlooking superb swimming pool with outdoor shower, flatlet, staff quarters, double carport, good security and located in a quiet area.

#### **Exterior** Carports / Parkings Security

Dom. Accom.

Pool

Views

Yes 1 Yes False

2

https://www.seeff.co.bw