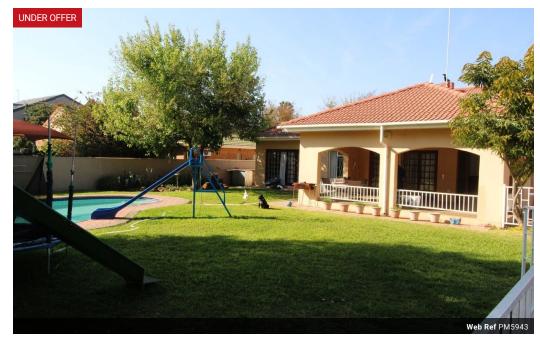

## Gated estate, large yard and functional home

This home is in a big yard which is suitable for family with a lot of cars, small children and pets. It has a lovely frontage covered with lawn and a covered veranda for you to sit at, entertain by the pool and have a braai. The house has 3 bedrooms with an ensuite, 2 lounges, dining space, guest toilet and a spacious pantry. Externally you have a staff house, double garage and plenty parking space for extra vehicles. The home is secured in the good area in Phakalane Phase 1, stone's throw away from Mowana Mall. Come secure this home for the 1st April 2025.

## **Features**

| Pets Allowed | Yes |             |       |
|--------------|-----|-------------|-------|
| Interior     |     | Exterior    |       |
| Bedrooms     | 3   | Garages     | 2     |
| Bathrooms    | 2   | Security    | Yes   |
| Kitchens     | 1   | Dom. Accom. | 1     |
| Recep. Rooms | 3   | Pool        | Yes   |
| Furnished    | No  | Views       | False |
|              |     |             |       |