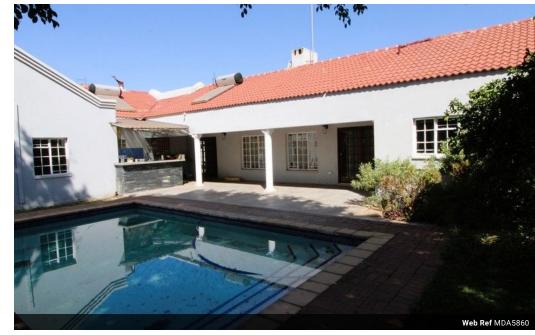

## Clean lines, Plenty of space, Large Plot, Central and Secure Estate

An ideally located home with a sizeable garden for the family to enjoy and entertain.

This popular neighborhood is under 24/7 security and in close proximity to shops, schools and amenities.

The home's sizeable living areas open to a covered patio with braai and entertainment areas and a sparkling pool. The home offers a spacious fitted kitchen with a pantry and scullery, 2 lounges 3 or 4 Bedrooms, 2 bathrooms, a study which could convert to a 4th bedroom and a fully fitted additional study.

in addition is the double garage, staff quarters and more.

The home is air conditioned.