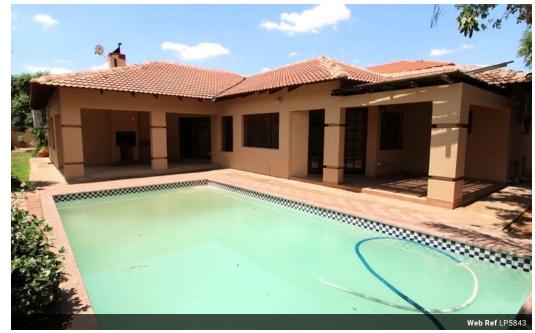

## Good family home with loads to offer

LP584

This house in phakalane phase 3 offers you 3 bedrooms which includes an ensuite bedroom with built in cupboards, 2 bathrooms and a separate toilet. Spacious living areas offering a lounge, dining room and lovely modern kitchen. Double garage. Spacious garden with a swimming pool. The property has a staff quarters along with a laundry room.

## **Features**

| Pets Allowed | Yes |             |       |
|--------------|-----|-------------|-------|
| Interior     |     | Exterior    |       |
| Bedrooms     | 3   | Garages     | 2     |
| Bathrooms    | 2   | Security    | Yes   |
| Kitchens     | 1   | Dom. Accom. | 1     |
| Recep. Rooms | 2   | Pool        | Yes   |
| Studies      | 1   | Views       | False |
| Furnished    | No  |             |       |