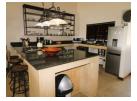

## Fully furnished executive apartments in Mokolodi 2

MDA5652 Lovely 2 bed apartment in Mokolodi 2 just by Mokolodi park. Great security, back up power and water system, covered parking, swimming pool, lovely entertainment area with braai, manicured garden just 10 kilometers from the new CBD .

## Features

| Interior     |    | Exterior            |      |
|--------------|----|---------------------|------|
| Bedrooms     | 2  | Carports / Parkings | 2    |
| Bathrooms    | 2  | Security            | Yes  |
| Kitchens     | 1  | Pool                | Yes  |
| Recep. Rooms | 1  | Views               | True |
| Furnished    | No |                     |      |