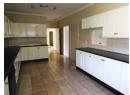

Features Include:

Large open plan living and dining area

Separate TV room or study.

Large Open-plan lounge and dining area with elegant finishes

Fully fitted kitchen with pantry and space for washer.

4 generously sized bedrooms with built-in wardrobes and fully air conditioned