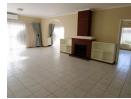

Features Include:

Large open plan living and dining area

Separate TV room or study.

Large Open-plan lounge and dining area with elegant finishes

Fully fitted kitchen with pantry and space for washer.

4 generously sized bedrooms with built-in wardrobes and fully air conditioned