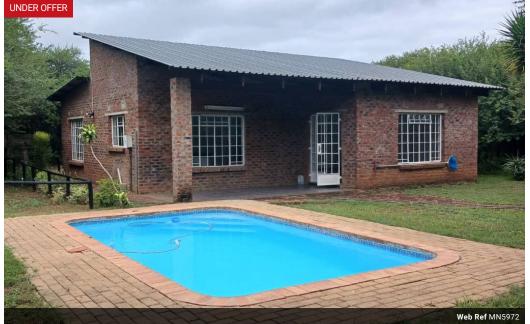

### A cozy 2 bedroom house in Gaborone North

#### MN5972

The spacious outdoor entertainment area consists of a braai space & a blue gorgeous pool. A well-lit living space, perfect for dinning and space enough for a lounge for unwinding with family and friends. Modern, open-plan kitchen with ample storage and workspace, designed for easy interaction with the living and dining areas. Master bedroom is spacious, with an en-suite bathroom featuring a shower, toilet, and wash hand basin. The second bedroom is spacious and ideal for family & friends. The second bathroom conveniently located, to be used for the other bedroom & guest toilet for visitors, with a combined shower & bath toilet. The property has a separate storage space for household items and can serve as a laundry room. Lastly there is a double carport for parking.