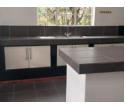

#### MN5972

The spacious outdoor entertainment area consists of a braai space & a blue gorgeous pool. A well-lit living space, perfect for dinning and space enough for a lounge for unwinding with family and friends. Modern, open-plan kitchen with ample storage and workspace, designed for easy interaction with the living and dining areas. Master bedroom is spacious, with an en-suite bathroom featuring a shower, toilet, and wash hand basin. The second bedroom is spacious and ideal for family & friends. The second bathroom conveniently located, to be used for the other bedroom & guest toilet for visitors, with a combined shower & bath toilet. The property has a separate storage space for household items and can serve as a laundry room. Lastly there is a double carport for parking.