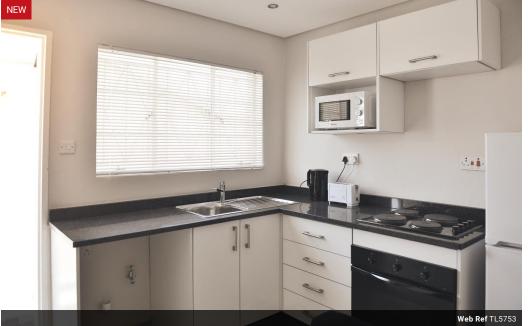

#### TL5753,

1L573, 1-bedroom. fully furnished apartment. Close proximity to African Mall and Main Mall. Combined kitchen and lounge with a two seater sofa, separate bedroom, bathroom with shower. Kitchen is fully equipped with all the appliances. There is a smart TV in the lounge. Both living area and the bedroom are airconditioned. Bedding, linen, towels and dishes are not included. Secure off street parking for one vehicle. Levy of P500 covers costs of utilities and Wi-Fi. Ideal for a single person or a busy couple.