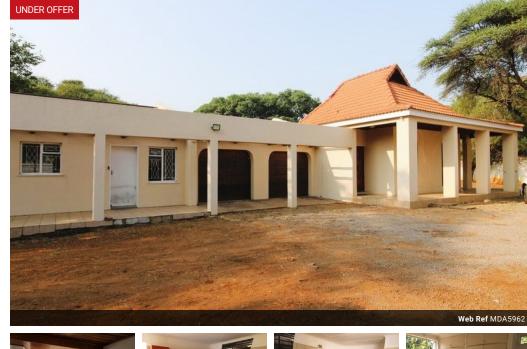

Availability Immediately

MDA5962

Property consists of 3 sections

- 1. Main house with 2 bedrooms and 2 bathrooms, and a walk in closet. Long sprawling living area with entrance hall, lounge and dining with fire place and open plan kitchen . this section living area opens to swimming pool.
- 2. Flatlet with 1 Bedroom and ensuite toilet and shower.
- 3. Self contained staff house.
- 4. Double garage
- 5. Pool

The home requires extensive renovation but at Pula 20,000-00 per month for this prime location with a huge plot, some organization may exploit the opportunity to rent and work on the necessary for their purpose. Great as a Nursery school or training centre or legal offices perhaps?,