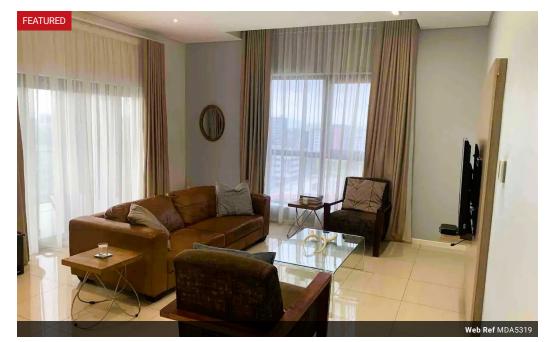

## Furnished modern apartment with balcony and spectacular views

MDA5319

Modern, central apartment with balcony near shopping centres, offices, schools and entertainment. Fully furnished apartment near busy area. 1 Bedroom, 1 bathroom, kitchen with appliances, secure parking.

## Features

| Interior     |     | Exterior            |      |
|--------------|-----|---------------------|------|
| Bedrooms     | 1   | Carports / Parkings | 1    |
| Bathrooms    | 1   | Security            | Yes  |
| Recep. Rooms | 2   | Pool                | No   |
| Furnished    | Yes | Views               | True |