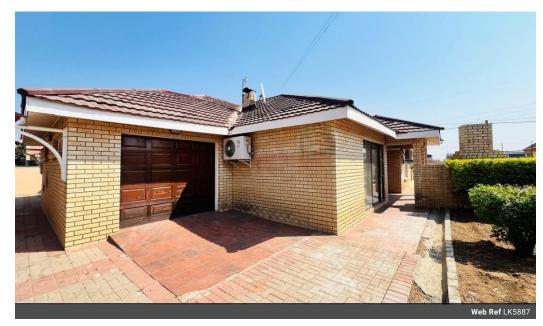

## Spacious House for Rent in Block 8, Gaborone

## LK5887

The modern house comprises three spacious bedrooms, one with an ensuite bathroom featuring a bathtub, shower cubicle, wash hand basin, and toilet. It also includes a common bathroom with a bathtub, shower cubicle, wash hand basin, and toilet, as well as a guest toilet.

The property offers a single garage for parking and storage, a double carport, and an attached helper's wing with its own ensuite shower, providing a private space for domestic help or guests.

The house is fully air-conditioned, ensuring a comfortable indoor environment. It also features a swimming pool and a braai area,

## **Features**

| Pets Allowed | Yes |                     |       |
|--------------|-----|---------------------|-------|
| Interior     |     | Exterior            |       |
| Bedrooms     | 3   | Garages             | 1     |
| Bathrooms    | 2   | Carports / Parkings | 2     |
| Kitchens     | 1   | Security            | Yes   |
| Recep. Rooms | 3   | Dom. Accom.         | 1     |
| Studies      | 1   | Pool                | Yes   |
| Furnished    | No  | Views               | False |