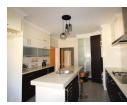

#### PM6000

This is a fully functional home, previously owner occupied. There are 4 bedrooms, all ensuite, dining area and separate TV room. The kitchen is spacious, fully fitted with plenty of cupboard space, scullery and there is provision for washing machine space. The exterior is breathtaking with well manicured green lawn and plants, big swimming pool, staff quarters, storage rooms for garden equipment and there is a covered gazebo for entertainment. Be the first to make that call.