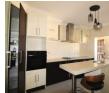

#### PM6000

This is a fully functional home, previously owner occupied. There are 4 bedrooms, all ensuite, dining area and separate TV room. The kitchen is spacious, fully fitted with plenty of cupboard space, scullery and there is provision for washing machine space. The exterior is breathtaking with well manicured green lawn and plants, big swimming pool, staff quarters, storage rooms for garden equipment and there is a covered gazebo for entertainment. Be the first to make that call.