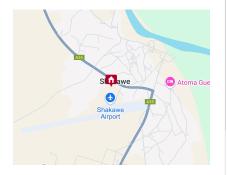

### Property Highlights

Prime Location: Just 1 km from Shakawe town centre, accessible via a scenic sand track, with proximity to the iconic Mohembo Bridge, enhancing connectivity and growth.
Zoning & Title: Zoned for commercial use with a 50-year lease