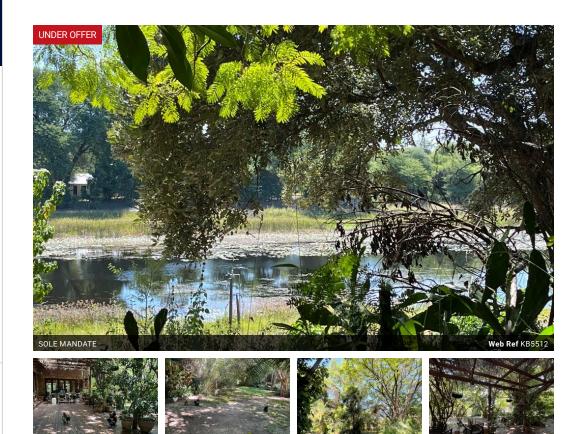

#### (B5512

Located along the Thamalakane river in Disaneng Ward this facebrick home has great charm. Its lush oasis garden is an immediate attraction with an entrance lined with Lemon Trees. A secluded location with riverfront.

This property was well built and offers modern home facilities suitable for upper tenant market earners or high end buyers looking for quality in a neighbourhood along the river.

It is accessed off the Disaneng-Matlapana road, approximately 8 km from the Central Business District of Maun.

The 3 bedroomed 2 bathroom home has reasonably sized rooms and space for a home office. The kitchen is fitted with custom made teak cabinets and custom tiles. The main bedroom is en-suite with a unique outside shower.

There is a herb garden and fruit trees as well as a water tank.

Plot size is...