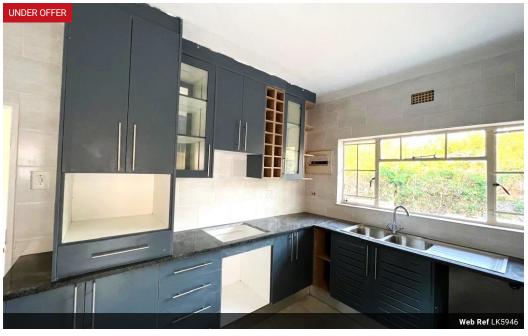

#### LK5946

3 Bedrooms – Two bedrooms come with built-in wardrobes, providing ample storage, common bathroom and Guest Toilet – Welldesigned for convenience and accessibility.

Spacious Living Areas – A cozy lounge, a dedicated dining area, and a fully fitted kitchen with modern finishes.