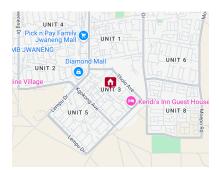

#### Location & Accessibility:

Situated in Unit 3, Jwaneng Township, approximately 170 km southwest of Gaborone CBD.Enjoys easy access to Tholo Avenue and other local roads, within a mixed residential neighborhood comprising low, medium, and high-cost housing. Close to essential amenities such as schools, shopping Centers, healthcare facilities, and...