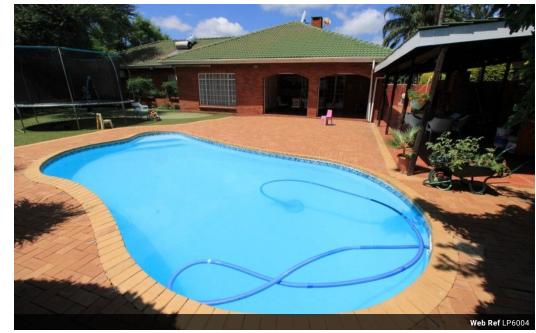

The open-plan living and dining area flows effortlessly to the outdoor entertainment space, where you'll find a meticulously designed braai area overlooking a sparkling swimming pool—perfect for hosting gatherings or enjoying quiet weekends with the family.

## Features

| Pets Allowed | Yes |             |       |           |                     |
|--------------|-----|-------------|-------|-----------|---------------------|
| Interior     |     | Exterior    |       | Sizes     |                     |
| Bedrooms     | 3   | Garages     | 2     | Land Size | 1,200m <sup>2</sup> |
| Bathrooms    | 2   | Security    | Yes   |           |                     |
| Kitchens     | 1   | Dom. Accom. | 1     |           |                     |
| Recep. Rooms | 2   | Pool        | Yes   |           |                     |
| Furnished    | No  | Views       | False |           |                     |