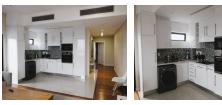

# MDA5315

1

Central modern apartment close to shops, entertainment and offices. For the discerning business man. 1 Bedroom, 1 bathroom, kitchen equipped with fridge, microwave, washing machine plus oven and hob. Unit comes with reserved basement parking. Walking distance to the shops, entertainment, business centre and all the facilities.