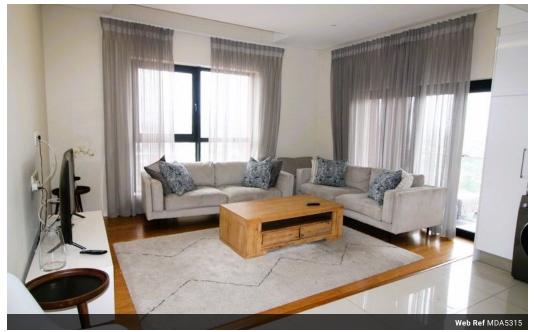

# MDA5315

1

Central modern apartment close to shops, entertainment and offices. For the discerning business man. 1 Bedroom, 1 bathroom, kitchen equipped with fridge, microwave, washing machine plus oven and hob. Unit comes with reserved basement parking. Walking distance to the shops, entertainment, business centre and all the facilities.

### Interior B

| Bedrooms     | 1   |
|--------------|-----|
| Bathrooms    | 1   |
| Recep. Rooms | 2   |
| Studies      | 1   |
| Furnished    | Yes |