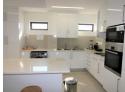

## Furnished Apartment in the CBD

MDA5845

Fully furnished, central air conditioning, high rise with stunning views plus balcony, light and bright. All in pristine condition all allocated 2 underground parking bays.

Enjoy the convenience of secure undercover parking and the ease of accessing all essential amenities within walking distance. From offices and shopping centers to restaurants, doctors' offices, dentists, and schools, everything you need is just a stone's throw away.

## **Features**

| Interior     |     | Exterior            |       | Sizes      |       |
|--------------|-----|---------------------|-------|------------|-------|
| Bedrooms     | 2   | Carports / Parkings | 2     | Floor Size | 114m² |
| Bathrooms    | 2   | Security            | Yes   |            |       |
| Kitchens     | 1   | Pool                | No    |            |       |
| Recep. Rooms | 2   | Views               | False |            |       |
| Furnished    | Yes |                     |       |            |       |