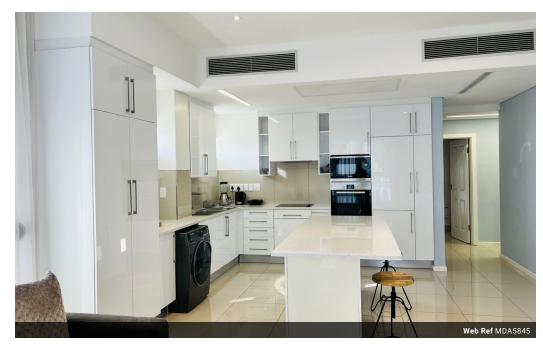

## Furnished Apartment in the CBD

MDA5845

Fully furnished, central air conditioning, high rise with stunning views plus balcony, light and bright. All in pristine condition all allocated 2 underground parking bays.

## **Features**

| Interior     |     | Exterior            |       | Sizes      |       |
|--------------|-----|---------------------|-------|------------|-------|
| Bedrooms     | 2   | Carports / Parkings | 2     | Floor Size | 114m² |
| Bathrooms    | 2   | Security            | Yes   |            |       |
| Kitchens     | 1   | Pool                | No    |            |       |
| Recep. Rooms | 2   | Views               | False |            |       |
| Furnished    | Yes |                     |       |            |       |