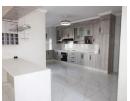

- ☑ 5 Spacious Bedrooms 3 en-suite + 1 shared with built-in wardrobes
- Modern Kitchen Fully fitted with high-end appliances, scullery, and pantry
- ☑ Open-Plan Living & Dining Area Elegant finishes and abundant natural light
- ☑ Large Lounge Stylish and spacious for ultimate comfort
  ☑ Home Office/Study/bedroom Perfect for remote work or business use
  ☑ Entertainment Area Covered patio,...