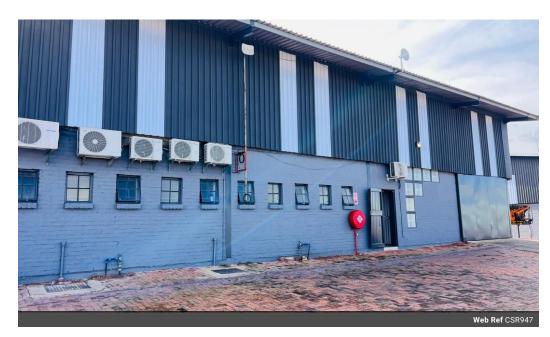

## 225m² Warehouse To Let in Phakalane

CSR947

This newly refurbished 225sqm warehouse is available for rent in a secure, access-controlled complex. The unit features a spacious open-plan, double-volume layout ideal for storage, light manufacturing, or distribution. It is equipped with a roller shutter door for convenient loading and offloading, and includes male and female restrooms as well as a small kitchenette for staff use. With its fresh upgrades and functional design, this warehouse offers a clean, efficient, and secure environment for your business operations.