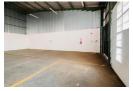

## 225m² Warehouse To Let in Phakalane

CSR947

This newly refurbished 225sqm warehouse is available for rent in a secure, access-controlled complex. The unit features a spacious open-plan, double-volume layout ideal for storage, light manufacturing, or distribution. It is equipped with a roller shutter door for convenient loading and offloading, and includes male and female restrooms as well as a small kitchenette for staff use. With its fresh upgrades and functional design, this warehouse offers a clean, efficient, and secure environment for your business operations.