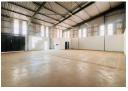

## 225m² Warehouse To Let in Phakalane

CSR947

This newly refurbished 225sqm warehouse is available for rent in a secure, access-controlled complex. The unit features a spacious open-plan, double-volume layout ideal for storage, light manufacturing, or distribution. It is equipped with a roller shutter door for convenient loading and offloading, and includes male and female restrooms as well as a small kitchenette for staff use. With its fresh upgrades and functional design, this warehouse offers a clean, efficient, and secure environment for your business operations.