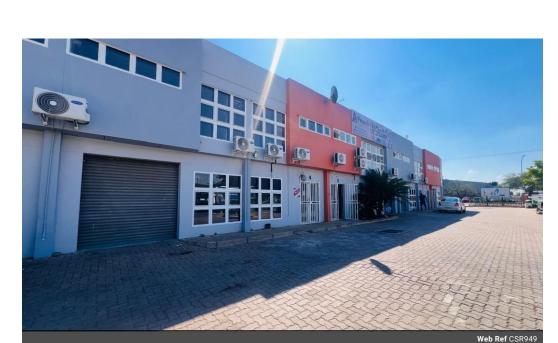

## Warehouse for Rent - Commerce Park (245m²)

## CSR949

Well-positioned in Gaborone's prime industrial hub, this 245m² unit offers a professional reception area with air conditioning, a spacious warehouse section with male and female restrooms and showers, and a mezzanine level with three partitioned offices – ideal for admin or executive use.