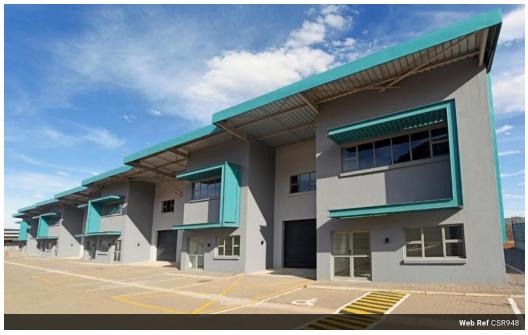

## 240m² Warehouse To Let in Gaborone International Commerce Park

This 240sqm warehouse is available for rent at P16,800.00 per month (plus VAT and levies) and is ready for immediate occupation. The unit features an enclosed, air-conditioned reception area that creates a professional front-facing workspace. The main warehouse offers a double-volume layout with a mezzanine level, ideal for additional storage or office use. It also includes male and female restrooms, a kitchenette, and allocated parking.

Conveniently located with excellent accessibility to major roads, this warehouse is well-suited for businesses seeking functionality, visibility, and efficiency in a secure environment.