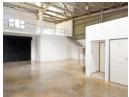

## 240m² Warehouse To Let in Gaborone International Commerce Park

This 240sqm warehouse is available for rent at P16,800.00 per month (plus VAT and levies) and is ready for immediate occupation. The unit features an enclosed, air-conditioned reception area that creates a professional front-facing workspace. The main warehouse offers a double-volume layout with a mezzanine level, ideal for additional storage or office use. It also includes male and female restrooms, a kitchenette, and allocated parking.