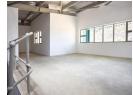

## 240m² Warehouse To Let in Gaborone International Commerce Park

This 240sqm warehouse is available for rent at P16,800.00 per month (plus VAT and levies) and is ready for immediate occupation. The unit features an enclosed, air-conditioned reception area that creates a professional front-facing workspace. The main warehouse offers a double-volume layout with a mezzanine level, ideal for additional storage or office use. It also includes male and female restrooms, a kitchenette, and allocated parking.