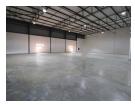

## Spacious 1,100m² Warehouse for Rent in Block 8 Industrial – Includes 6 Offices

CLP956

Available in the highly sought-after Block 8 Industrial area, this expansive 1,100m² warehouse is ideal for businesses in need of a functional and secure space that supports both operations and administration. The property features a mezzanine floor with six partitioned offices, providing a practical layout for warehouse and office integration.

1.100m<sup>2</sup>

Property Highlights:

Rental: P60/m² - Total P66,000/month

Monthly Levies: P3,300

3-Phase Power Supply

Post-paid Electricity Meters

Roller Shutter Door for Easy Access

24-Hour Security in a Secure Walled Complex