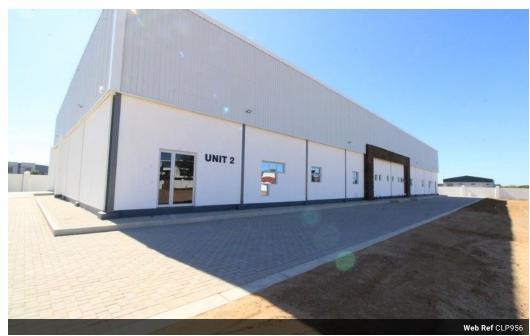

## Spacious 1,100m² Warehouse for Rent in Block 8 Industrial – Includes 6 Offices

CLP956

Available in the highly sought-after Block 8 Industrial area, this expansive 1,100m² warehouse is ideal for businesses in need of a functional and secure space that supports both operations and administration. The property features a mezzanine floor with six partitioned offices, providing a practical layout for warehouse and office integration.

1.100m<sup>2</sup>

Property Highlights:

Rental: P60/m² - Total P66,000/month

Monthly Levies: P3,300

3-Phase Power Supply

Post-paid Electricity Meters

Roller Shutter Door for Easy Access

24-Hour Security in a Secure Walled Complex