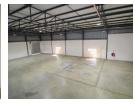

## Spacious 1,100m² Warehouse for Rent in Block 8 Industrial – Includes 6 Offices

CLP956

Available in the highly sought-after Block 8 Industrial area, this expansive 1,100m² warehouse is ideal for businesses in need of a functional and secure space that supports both operations and administration. The property features a mezzanine floor with six partitioned offices, providing a practical layout for warehouse and office integration.

1.100m<sup>2</sup>

Property Highlights:

Rental: P60/m² - Total P66,000/month

Monthly Levies: P3,300

3-Phase Power Supply

Post-paid Electricity Meters

Roller Shutter Door for Easy Access

24-Hour Security in a Secure Walled Complex