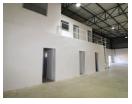

## Spacious 1,100m² Warehouse for Rent in Block 8 Industrial – Includes 6 Offices

CLP956

Available in the highly sought-after Block 8 Industrial area, this expansive 1,100m² warehouse is ideal for businesses in need of a functional and secure space that supports both operations and administration. The property features a mezzanine floor with six partitioned offices, providing a practical layout for warehouse and office integration.