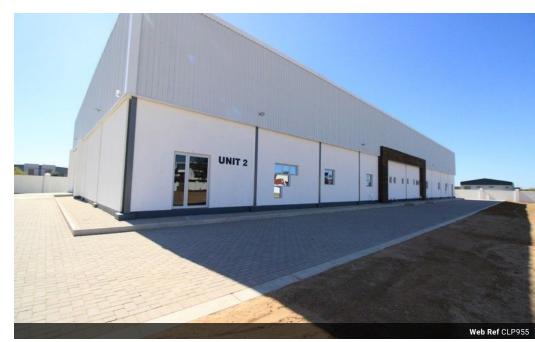

## Warehouse for Rent in Block 8 Industrial

CLP955

Located in the sought-after Block 8 Industrial area, this 550m² warehouse offers a versatile space ideal for storage, distribution, or light industrial operations. The unit includes a mezzanine floor with three partitioned offices, making it a perfect fit for businesses needing both operational and administrative space.

Property Features:

Rental: P60/m² - Total P33,000/month

Monthly Levies: P1,650

3-Phase Power Supply

Post-paid Electricity Meters

Roller Shutter Door for Efficient Loading

24-Hour Security in a Walled Complex