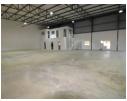

## Warehouse for Rent in Block 8 Industrial

CLP955

Located in the sought-after Block 8 Industrial area, this 550m² warehouse offers a versatile space ideal for storage, distribution, or light industrial operations. The unit includes a mezzanine floor with three partitioned offices, making it a perfect fit for businesses needing both operational and administrative space.

Property Features:

Rental: P60/m² - Total P33,000/month

Monthly Levies: P1,650

3-Phase Power Supply

Post-paid Electricity Meters

Roller Shutter Door for Efficient Loading

24-Hour Security in a Walled Complex