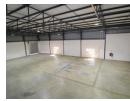

## Warehouse for Rent in Block 8 Industrial

CLP955

Located in the sought-after Block 8 Industrial area, this 550m² warehouse offers a versatile space ideal for storage, distribution, or light industrial operations. The unit includes a mezzanine floor with three partitioned offices, making it a perfect fit for businesses needing both operational and administrative space.

Property Features:

Rental: P60/m² - Total P33,000/month

Monthly Levies: P1,650

3-Phase Power Supply

Post-paid Electricity Meters

Roller Shutter Door for Efficient Loading

24-Hour Security in a Walled Complex

## Features

Zoning Industrial

 Interior
 Exterior
 Sizes

 Power 3 Phase
 Yes
 Security
 Yes
 Floor Size
 550m²