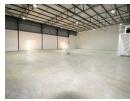

## Warehouse for Rent in Block 8 Industrial

CLP955

Located in the sought-after Block 8 Industrial area, this 550m² warehouse offers a versatile space ideal for storage, distribution, or light industrial operations. The unit includes a mezzanine floor with three partitioned offices, making it a perfect fit for businesses needing both operational and administrative space.

Property Features:

Rental: P60/m² - Total P33,000/month

Monthly Levies: P1,650

3-Phase Power Supply

Post-paid Electricity Meters

Roller Shutter Door for Efficient Loading

24-Hour Security in a Walled Complex