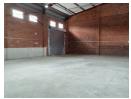

- · Ground Floor: Reception area with two well-sized offices, plus male and female restrooms for staff convenience.
- · Mezzanine Level: An open-plan space perfect for collaborative workstations or customizable into individual offices to suit your operational needs.
- Warehouse Area: A double-volume space featuring screed floors and fluorescent lighting, ensuring a bright and durable work environment. The unit is equipped with a 4-meter roller shutter door for easy receiving and dispatch, along with an emergency exit door for safety.