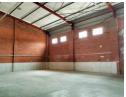

- · Ground Floor: Reception area with two well-sized offices, plus male and female restrooms for staff convenience.
- · Mezzanine Level: An open-plan space perfect for collaborative workstations or customizable into individual offices to suit your operational needs.
- Warehouse Area: A double-volume space featuring screed floors and fluorescent lighting, ensuring a bright and durable work environment. The unit is equipped with a 4-meter roller shutter door for easy receiving and dispatch, along with an emergency exit door for safety.