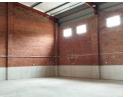

- · Ground Floor: Reception area with two well-sized offices, plus male and female restrooms for staff convenience.
- · Mezzanine Level: An open-plan space perfect for collaborative workstations or customizable into individual offices to suit your operational needs.
- Warehouse Area: A double-volume space featuring screed floors and fluorescent lighting, ensuring a bright and durable work environment. The unit is equipped with a 4-meter roller shutter door for easy receiving and dispatch, along with an emergency exit door for safety.