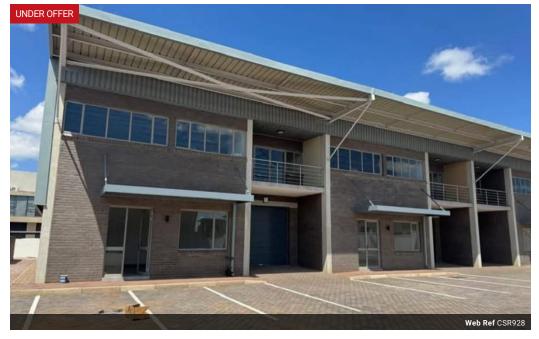

## 265m<sup>2</sup> Warehouse To Let in Block 10

### State-of-the-Art 265sqm Warehouse in SetIhoa - Your Next Business Hub Awaits!

#### CSR928

Step into the future of business with this exceptional 265sqm warehouse, located in the highly desirable Setlhoa area—a prime location with unmatched potential for growth and convenience. This newly built warehouse offers an impressive combination of modern functionality, ample space, and top-notch security, designed to take your business to the next level.