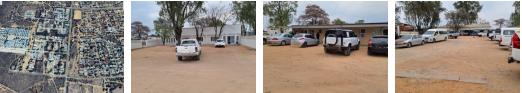

#### CKB891

The property features a 428sqm workshop, ideal for storage or light industrial activities. Complementing this is a 200sqm main office block, comprising with 7 individual offices, a convenient small kitchen and dedicated male and female ablution facilities.

Furthermore the property boasts a 450sqm office strip, comprising 9 self contained offices ranging in size from compact 20sqm to a spacious 55sqm. Each of these offices include the convenience of its own private toilet and kitchenette, making them suitable for a variety of businesses.

Adding to its appeal, the property benefits from additional income generated by leasing the parts of the yard space. With all internal office and warehouse spaces fully tenanted, the property currently yields an impressive rental income of