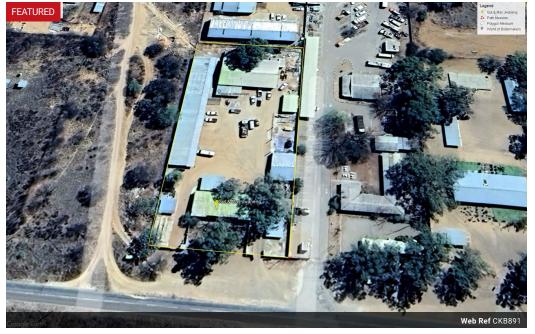

#### CKB891

The property features a 428sqm workshop, ideal for storage or light industrial activities. Complementing this is a 200sqm main office block, comprising with 7 individual offices, a convenient small kitchen and dedicated male and female ablution facilities.

Furthermore the property boasts a 450sqm office strip, comprising 9 self contained offices ranging in size from compact 20sqm to a spacious 55sqm. Each of these offices include the convenience of its own private toilet and kitchenette, making them suitable for a variety of businesses.

Adding to its appeal, the property benefits from additional income generated by leasing the parts of the yard space. With all internal office and warehouse spaces fully tenanted, the property currently yields an impressive rental income of