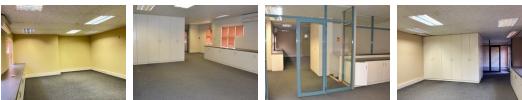

Unit 1:

Area: 400 sqm Monthly Rental: P18,600.00 Escalation: 7% Lease Period: 24 months Unit 1 features a downstairs reception area, an office area, a warehouse area with separate male and female restrooms within the warehouse, and additional restrooms for administrative staff. The warehouse is equipped with a 4m high roller shutter door. Upstairs, there is an open office area and a separate enclosed office space.

Unit 2:

Area: 375 sqm