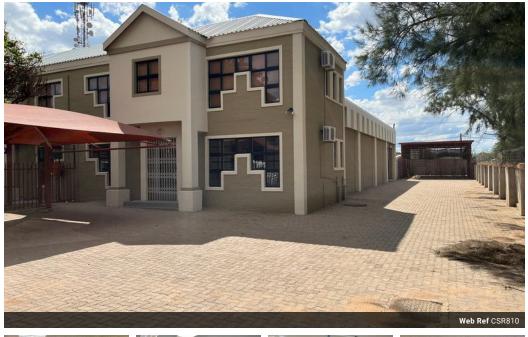

## Prime Warehouse Investment Opportunity in Thriving Gaborone/Phakalane Business Hub: Two Independent

This warehouse is situated on a 1,090 sqm plot with a total built-up area of 770 sqm, divided into two independent units, each with separate access points.

Unit 1:

Area: 400 sqm Monthly Rental: P18,600.00 Escalation: 7% Lease Period: 24 months Unit 1 features a downstairs reception area, an office area, a warehouse area with separate male and female restrooms within the warehouse, and additional restrooms for administrative staff. The warehouse is equipped with a 4m high roller shutter door. Upstairs, there is an open office area and a separate enclosed office space.

Unit 2:

Area: 375 sqm

### Features

Zoning Industrial

Interior Air Conditioning Power 3 Phase Sizes Floor Size Land Size

770m² 1,924m²

Extras

Secure Parking Office Warehouse Rollup Security Gate

Yes

Yes