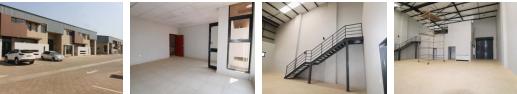

### Newly Built Warehouses in Phakalane Industrial

CLD942

Warehouse for Sale – Phakalane Industrial

Price: P12 Million

Property Overview

This modern 1,008sm<sup>2</sup> warehouses in Phakalane Industrial offers a prime location with easy access to major roads and business hubs. Perfect for storage, distribution, or manufacturing businesses.

Property Features;

This particular Block has 3 units

UNIT 3 -Warehouse; 209sqm(open plan with high ceilings) -Mezzanine; 69.79sqm - Unit has kitchen, ablution and reception area

Yes