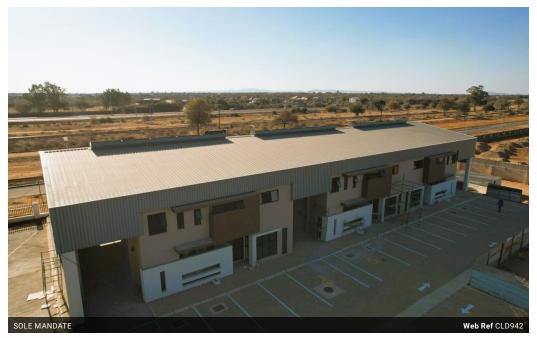

### Newly Built Warehouses in Phakalane Industrial

CLD942

Warehouse for Sale – Phakalane Industrial

Price: P12 Million

Property Overview

This modern 1,008sm<sup>2</sup> warehouses in Phakalane Industrial offers a prime location with easy access to major roads and business hubs. Perfect for storage, distribution, or manufacturing businesses.

Property Features;

This particular Block has 3 units

UNIT 3 -Warehouse; 209sqm(open plan with high ceilings) -Mezzanine; 69.79sqm - Unit has kitchen, ablution and reception area

Yes

#### Features

| Zoning | Industrial |
|--------|------------|
|--------|------------|

Exterior Security Sizes Floor Size Land Size

1,008m² 1Ha