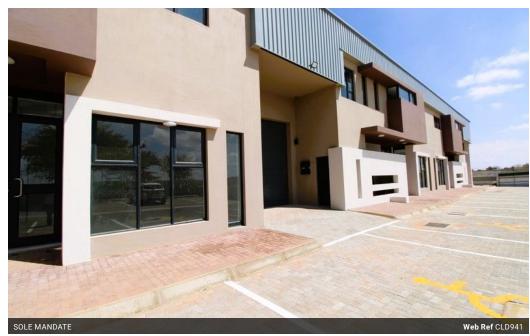

## Newly Built Warehouses in Phakalane Industrial

CLD941

Warehouse for Sale – Phakalane Industrial

Price: P9 Million

Property Overview

This modern 744m² warehouses in Phakalane Industrial offers a prime location with easy access to major roads and business hubs. Perfect for storage, distribution, or manufacturing businesses.

Property Features;

This particular Block has 2 units

- -Warehouse; 202sqm(open plan with high ceilings)
- -Mezzanine; 110.52sqm
- Unit has kitchen ablution and recention area

## Features

Zoning Industrial

Exterior Security

Yes

Floor Size 744m² Land Size 1Ha

Sizes