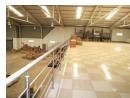

## Large well constructed warehouse with mezzanine.

CLD922
Large warehouse over 1082sqm with an additional mezzanine measuring 462sqm and a small office measuring 25sqm. The property is very secure with full boundary wall and a fully paved yard.
The warehouse is easily accessible by 2 roller shutter doors and the main entrance through an Aluminum door. the property back onto the main Magang Road in Phakalane Industrial.