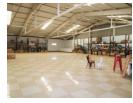

## Large well constructed warehouse with mezzanine.

CLD922
Large warehouse over 1082sqm with an additional mezzanine measuring 462sqm and a small office measuring 25sqm. The property is very secure with full boundary wall and a fully paved yard.
The warehouse is easily accessible by 2 roller shutter doors and the main entrance through an Aluminum door. the property back onto the main Magang Road in Phakalane Industrial.

## Features

**Zoning** Industrial

Exterior

Sizes

Yes

Security

Floor Size 1,082m<sup>2</sup> Land Size 2,656m<sup>2</sup>