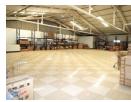

## Large well constructed warehouse with mezzanine.

CLD922
Large warehouse over 1082sqm with an additional mezzanine measuring 462sqm and a small office measuring 25sqm. The property is very secure with full boundary wall and a fully paved yard.
The warehouse is easily accessible by 2 roller shutter doors and the main entrance through an Aluminum door. the property back onto the main Magang Road in Phakalane Industrial.

## Features

**Zoning** Industrial

Exterior

Sizes

Yes

Security

Floor Size 1,082m<sup>2</sup> Land Size 2,656m<sup>2</sup>