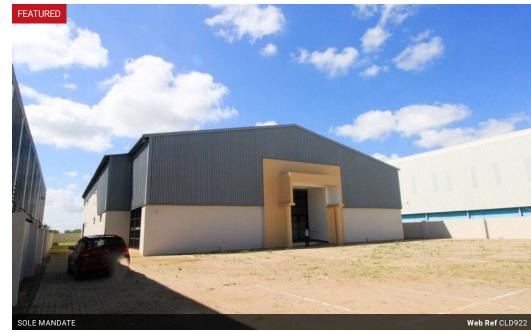

## Large well constructed warehouse with mezzanine.

CLD922
Large warehouse over 1082sqm with an additional mezzanine measuring 462sqm and a small office measuring 25sqm. The property is very secure with full boundary wall and a fully paved yard.
The warehouse is easily accessible by 2 roller shutter doors and the main entrance through an Aluminum door. the property back onto the main Magang Road in Phakalane Industrial.

## Features

**Zoning** Industrial

Exterior

Sizes

Yes

Security

Floor Size 1,082m<sup>2</sup> Land Size 2,656m<sup>2</sup>