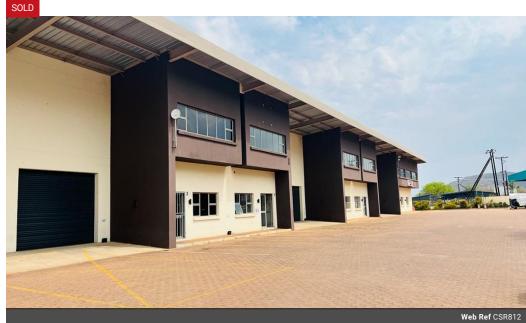

## Prime Industrial Investment Opportunity in Commerce Park Phase 1

Discover the epitome of modern industrial versatility with this exceptional property nestled in the heart of Commerce Park Phase

Boasting a substantial 3,559 sqm plot, this property is a testament to the burgeoning growth in the area, surrounded by recently

Comprising five distinct units, each unit is thoughtfully designed to accommodate dynamic business needs. The open office areas within each unit provide ample space that can be easily partitioned to create a welcoming reception area and dedicated office spaces. A strategically placed door leads to the double-volume mezzanine area, offering a flexible layout suitable for storage solutions or additional office space, catering to the evolving demands of contemporary businesses

## **Features**

Zoning Industrial

Interior Exterior Sizes Air Conditioning Floor Size 2,031m<sup>2</sup> Yes Yes Security 3.559m<sup>2</sup> Land Size

Extras

24 Hour Access Warehouse Staircase Loft