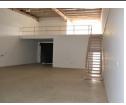

Comprising five distinct units, each unit is thoughtfully designed to accommodate dynamic business needs. The open office areas within each unit provide ample space that can be easily partitioned to create a welcoming reception area and dedicated office spaces. A strategically placed door leads to the double-volume mezzanine area, offering a flexible layout suitable for storage solutions or additional office space, catering to the evolving demands of contemporary businesses