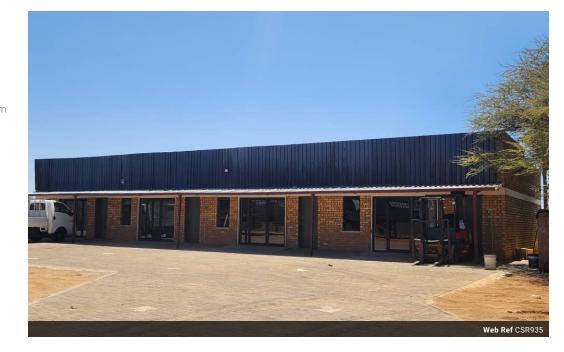

## Prime 60sqm Shops for Rent in Tlokweng - High Visibility Location!

CSR935

Looking for the perfect business space in a high-traffic area? This well-positioned shop or offices on Zeerust Road, Tlokweng, offers three (3) units available for rent—ideal for businesses seeking convenience, visibility, and functionality.

Property Features:

- ✓ 3 units available measuring 60sqm each flexible for different business needs.
- ✓ Double steel doors + standard entry door for secure access.
- ✓ 3-phase power reliable for various business operations.
- ✓ Water & restrooms in each unit for convenience.
- ✓ Kitchen area nerfect for staff use