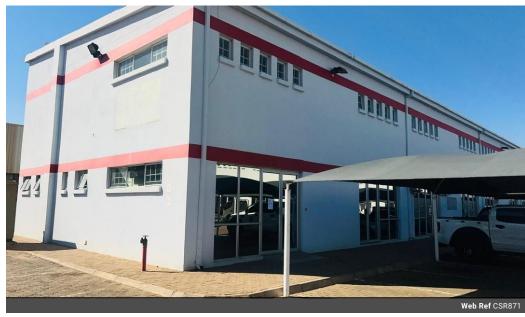

## Versatile 231 sqm Warehouse in Gaborone West Industrial with Mezzanine and Excellent **Amenities**

CSR871

Located in Gaborone West Industrial, this 231 sqm warehouse offers a versatile space suitable for various industrial or commercial purposes. The ground floor features an open warehouse area, ideal for storage or operations, accessed through a 2-meter double aluminium door for walk-ins. Additionally, there is a convenient 4-meter high roller shutter door for larger deliveries and easy