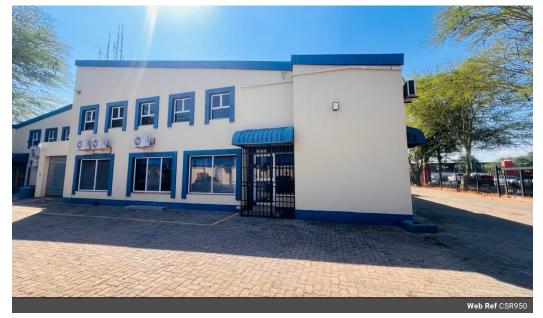

## 234m<sup>2</sup> Office To Let in Gaborone International Commerce Park

#### CSR950

This well-positioned 234m<sup>2</sup> office unit in Commerce Park offers a functional and modern workspace ideal for a growing or established business. The ground floor features a welcoming reception area, male and female restrooms, a kitchen area, and three separate office compartments, one of which is a spacious open-plan office that can comfortably accommodate 10 to 12 individuals, along with a dedicated boardroom. The upper level consists of four partitioned offices, designed with a stylish combination of drywall and glass to allow natural light while maintaining privacy. The unit boasts excellent street frontage, is easily accessible, and offers ample parking space for staff and visitors.