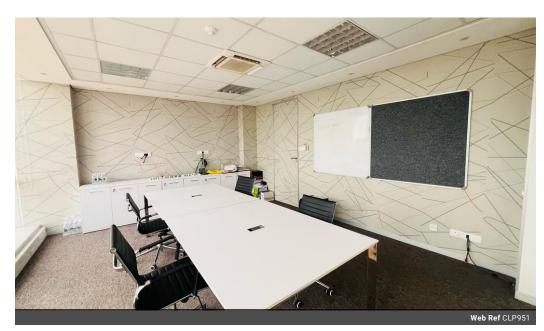

## Prime Office Space for Rent - Central District, Gaborone

CLP95

An exceptional opportunity to lease premium office space in the heart of Gaborone's Central District. Measuring 179.00m², this well-sized office offers the perfect balance of functionality, visibility, and value for businesses looking to establish or expand their presence in a sought-after commercial hub.

Key Features:

Size:  $179.00m^2$  – ideal for medium-sized teams or growing operations

Monthly Rental: P31,325.00

Levies: Charged based on usage, ranging from P2,000 to P5,000

Location: Centrally situated with easy access to major roads, banks, government offices, and amenities

## **Features**

Zoning Commercial

 Interior
 Exterior
 Sizes

 Air Conditioning
 Yes
 Security
 Yes
 Floor Size
 179m²