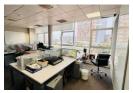

## Prime Office Space for Rent - Central District, Gaborone

CLP95

An exceptional opportunity to lease premium office space in the heart of Gaborone's Central District. Measuring 179.00m², this well-sized office offers the perfect balance of functionality, visibility, and value for businesses looking to establish or expand their presence in a sought-after commercial hub.

Key Features:

Size:  $179.00m^2$  – ideal for medium-sized teams or growing operations

Monthly Rental: P31,325.00

Levies: Charged based on usage, ranging from P2,000 to P5,000

Location: Centrally situated with easy access to major roads, banks, government offices, and amenities

## **Features**

Zoning Commercial

 Interior
 Exterior
 Sizes

 Air Conditioning
 Yes
 Security
 Yes
 Floor Size
 179m²