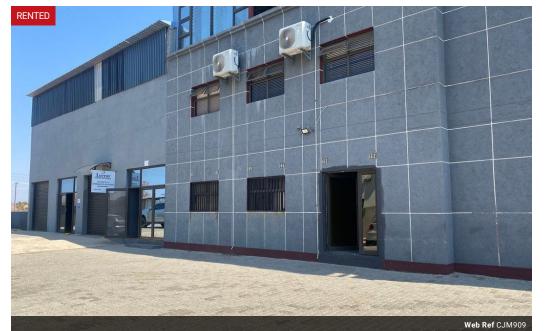

## Modern Warehouse with Office Space - 150 sqm

CJM909

150m<sup>2</sup>

Rental: P9,500.00/month (VAT exclusive) + Security Deposit This 150 sqm warehouse in Block 8 Industrial offers a dynamic mix of open space and functional offices. The ground floor is equipped with separate male and female restrooms, while the mezzanine features two glass-partitioned offices and a spacious open area, ideal for operations or additional workstations.