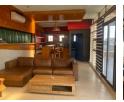

## Modern Warehouse with Office Space - 150 sqm

CJM909

150m<sup>2</sup>

Rental: P9,500.00/month (VAT exclusive) + Security Deposit This 150 sqm warehouse in Block 8 Industrial offers a dynamic mix of open space and functional offices. The ground floor is equipped with separate male and female restrooms, while the mezzanine features two glass-partitioned offices and a spacious open area, ideal for operations or additional workstations.