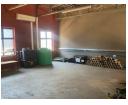

## Modern Warehouse with Office Space - 150 sqm

CJM909

150m<sup>2</sup>

Rental: P9,500.00/month (VAT exclusive) + Security Deposit This 150 sqm warehouse in Block 8 Industrial offers a dynamic mix of open space and functional offices. The ground floor is equipped with separate male and female restrooms, while the mezzanine features two glass-partitioned offices and a spacious open area, ideal for operations or additional workstations.

Whether you need a base for storage, manufacturing, or business operations, this unit is tailored to suit your needs. The bright and airy design, coupled with its prime location among thriving industrial properties, makes it a smart choice for businesses ready to