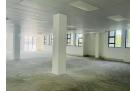

Offering a 79sqm a open office space on the 4th floor, with screed floors and tile ceilings with florescent lights plus large aluminum framed windows from floor to ceiling give the space a bight and airy look. A centralized cooling system is readily available giving tenants less to worry about when fitting out their unit.