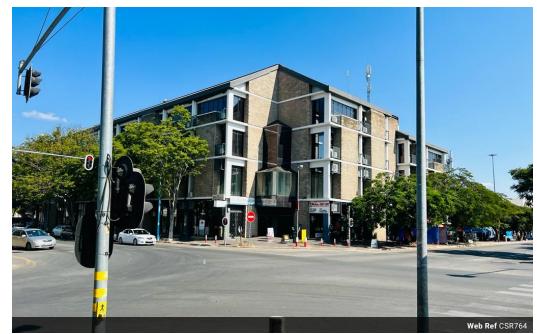

## Do business in the heart of the city.

This well kept and well maintained mixed use building consists of office and retail spaces on various floors giving the area a vibrant and fictional orientation.

Offering a 79sqm a open office space on the 4th floor, with screed floors and tile ceilings with florescent lights plus large aluminum framed windows from floor to ceiling give the space a bight and airy look. A centralized cooling system is readily available giving tenants less to worry about when fitting out their unit.