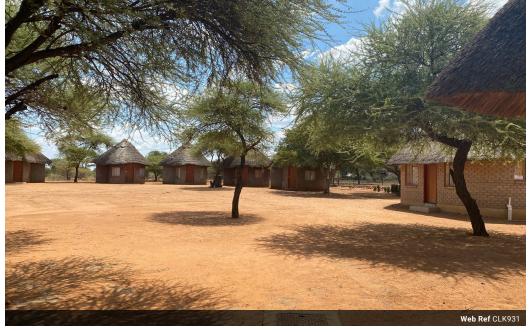

#### CLK931

Nestled in the serene surroundings of Mmamhiko Lands, this 2.0349-hectare property presents a prime investment opportunity for hospitality, tourism, and cultural development. Conveniently located just 20km from Gaborone, 4km from Metsimothabe Bridge (towards Molepolole), and about 1km from the main road, the property is easily accessible yet offers a peaceful retreat away from the city's hustle.

This expansive land is partially developed, with existing structures that provide immediate operational potential.

9 Rondavels – Traditional yet comfortable lodging. 2 Chalets – Offering a more private and modern stay. Leobo with a Kitchen – Ideal for communal gatherings or events. Ablution Block – Well-equipped for guest convenience. Tuckshop – A small retail space for essential goods.