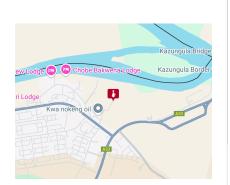

#### Tourism property in the heart of Kazungula

Discover an opportunity in the heart of Botswana's premier tourist destination with this expansive property of 1,7 Hectares located in the vibrant and rapidly developing Kazungula area of Chobe District. Perfectly positioned just off the Kazungula Ferry Road, behind the Botswana Defence Force Camp, this property is a prime choice for tourism-focused investors and developers looking to capitalize on the region's booming hospitality market.