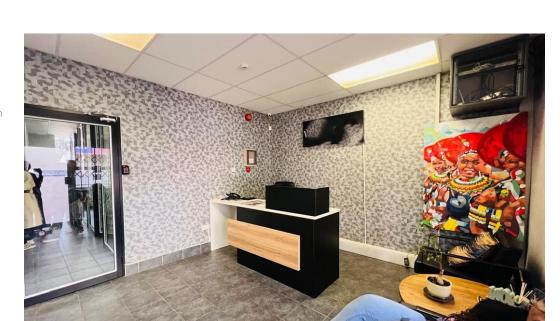

## 120sqm Stylish Office Investment in Kgale Mews | BWP 1,320,000 + VAT

CSR965

Calling all investors and forward-thinking professionals, this 120sqm versatile commercial office unit in the secure and highly regarded Kgale Mews could be the perfect fit for your portfolio. Located in one of Gaborone's most active business hubs, the property benefits from its position in a well-known established office node, surrounded by high-demand tenants and well-maintained infrastructure.

This vibrant workspace opens into a stylish reception area, setting a modern tone from the moment clients walk in. The internal layout includes up to four private offices, a generous boardroom, and an open shared workspace area that offers dynamic flow and flexibility. Add to that a neat kitchenette, separate male and female restrooms, and dedicated parking bays, and you've got an office that balances function and flair.