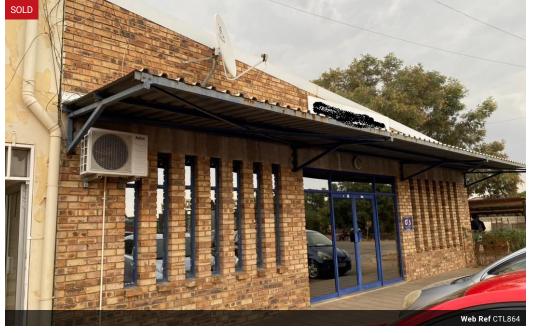

## Commercial building in a local mall

Yes

CTL864

Property is currently used as a combined office/warehouse space, but it is suitable for various purposes being zoned as commercial in a small complex with ample parking space.

## Features

Zoning Commercial

Interior Air Conditioning **Exterior** Security Covered Parking Bays Open Parking Bays

**Sizes** Floor Size Land Size

359m² 360m²

https://www.seeff.co.bw