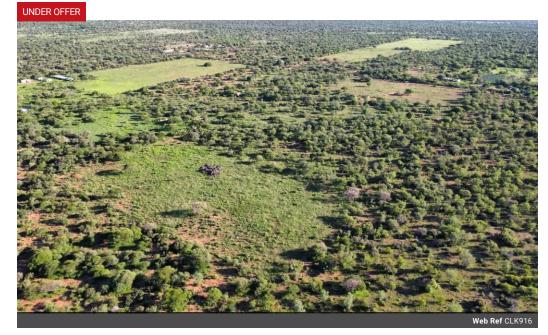

## Farm Land for Sale - Hildavale, Valley View Farms

CLK916
Discover this exceptional 6-hectare freehold farm in the tranquil Hildavale area, nestled within Valley View Farms. Fully fenced and equipped with a drilled borehole, this property offers a secure and reliable water source, making it ideal for agriculture, livestock farming, or future development.

## Features

Zoning Agricultural

Sizes

Floor Size 60,000m<sup>2</sup> Land Size 6На