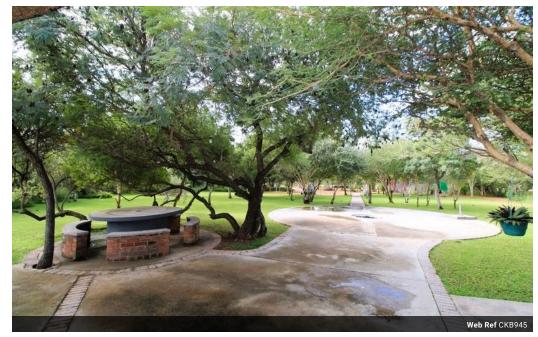

## Farm for Sale in Kgalapitsa (Near Oodi)

CKB94F

This well-developed 28.99ha farm in Kgalapitse offers a unique investment opportunity for agricultural or mixed-use ventures. With essential infrastructure already in place—including a staff house, abattoir, kraals, water storage, and 3 boreholes yielding a strong 21.1m³/hr—this property is ready for immediate operation. The presence of a lemon plantation and paddocks adds value for both crop and livestock farming.

Its location in Kgalapitsa near Oodi, access to 3-phase electricity, and reliable water supply make it ideal for scaling agri-business operations. Whether you're looking to expand your farming portfolio or start a sustainable agri-enterprise, this farm provides a