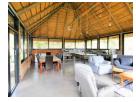

## Farm for Sale in Kgalapitsa (Near Oodi)

CKB94F

This well-developed 28.99ha farm in Kgalapitse offers a unique investment opportunity for agricultural or mixed-use ventures. With essential infrastructure already in place—including a staff house, abattoir, kraals, water storage, and 3 boreholes yielding a strong 21.1m³/hr—this property is ready for immediate operation. The presence of a lemon plantation and paddocks adds value for both crop and livestock farming.

Its location in Kgalapitsa near Oodi, access to 3-phase electricity, and reliable water supply make it ideal for scaling agri-business operations. Whether you're looking to expand your farming portfolio or start a sustainable agri-enterprise, this farm provides a