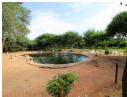

## Farm for Sale in Kgalapitsa (Near Oodi)

CKB94F

This well-developed 28.99ha farm in Kgalapitse offers a unique investment opportunity for agricultural or mixed-use ventures. With essential infrastructure already in place—including a staff house, abattoir, kraals, water storage, and 3 boreholes yielding a strong 21.1m³/hr—this property is ready for immediate operation. The presence of a lemon plantation and paddocks adds value for both crop and livestock farming.

Its location in Kgalapitsa near Oodi, access to 3-phase electricity, and reliable water supply make it ideal for scaling agri-business operations. Whether you're looking to expand your farming portfolio or start a sustainable agri-enterprise, this farm provides a