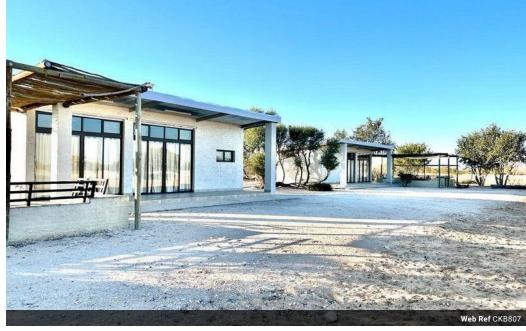

## Game and cattle farm for sale in Kang Botswana

Farm situated 30 km North West of Kang next to Trans Kgalagadi Highway. Upon entering the gate the farm will steal your heart.

## Developments

- Full exterior game fencing
- 4 x 400ha cattle paddocks
- Full water reticulation
- 9 drinking throughs and watering points
  10 cube borehole equipped with solar power and backup generator
  Water occurrence map shows high water potential
- 1 residential house almost finished fitted with 3kw solar
- 2 hunting cabins
- Abattoir
- 3 cattle kraals and crushes with loading bays Wide fire breaks

## **Features**

Zoning Agricultural

Exterior Security

Yes

Sizes Floor Size

300m<sup>2</sup> Land Size 3,610Ha