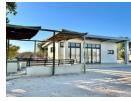

## Developments

- Full exterior game fencing
- 4 x 400ha cattle paddocks
- Full water reticulation
- 9 drinking throughs and watering points
  10 cube borehole equipped with solar power and backup generator
  Water occurrence map shows high water potential
- 1 residential house almost finished fitted with 3kw solar
- 2 hunting cabins
- Abattoir
- 3 cattle kraals and crushes with loading bays Wide fire breaks

## **Features**

Zoning Agricultural

Exterior Security

Yes

Sizes Floor Size

300m<sup>2</sup> Land Size 3,610Ha